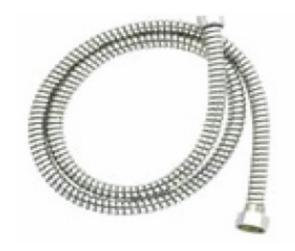

## Z425#CR

สายฝักบัวสีโครเมี่ยม ยาว 1.5 ม.

1.5 m. Shower hose (Chromium Color)