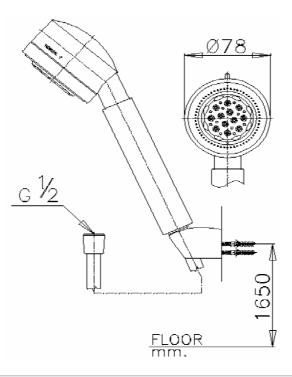

## **SHOWER & ACCESSORIES**

Z61

ฝักบัวพร้อมสาย 3 ฟังก์ชั่น

3 fn. Handshower set

## Dimension

| THE SIAM SANITARY FITTINGS CO., LTD.<br>33/11 VIBHAVADEE RANGSIT RD., SEEGAN, DON MUANG, BANGKOK. 10210, THAILAND | sorteu ekepetetisiyusti<br>Service Contor<br>CENTER : BANGKOK : +66 (0) 2521-7777                                                                               |
|-------------------------------------------------------------------------------------------------------------------|-----------------------------------------------------------------------------------------------------------------------------------------------------------------|
| EXPORT DEPARTMENT<br>TEL : +66 (0) 2551-1818-21, +66 (0) 2973-5848-54 EXT. 1200-1223<br>FAX : +66 (0) 2973-3472   | EAST : CHONBURI : +66 (038) 416-222<br>NORTH : CHIANGMAI : +66 (053) 262-888<br>NORTH EAST : KHONKEAN : +66 (043) 220-555<br>SOUTH : PHUKET : +66 (076) 261-888 |