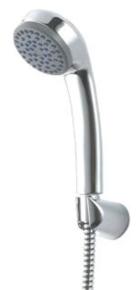

## **SHOWER & ACCESSORIES**

## **Z54**#IR

ฝักบัวพร้อมสาย 1 ฟังก์ชั่น

1 fn. Handshower set

## **Dimension**





THE SIAM SANITARY FITTINGS CO., LTD.

33/11 VIBHAVADEE RANGSIT RD., SEEGAN, DON MUANG, BANGKOK. 10210, THAILAND

EXPORT DEPARTMENT

TEL : +66 (0) 2551-1818-21, +66 (0) 2973-5040-54 EXT. 1200-1223

FAX: +66 (0) 2973-3472

CENTER : BANGKOK : +66 (0) 2521-7777

EAST : CHONBURII : +66 (038) 416-222

NORTH : CHIANGMAI : +66 (053) 262-888

NORTH EAST : KHONKEAN : +66 (043) 220-555

SOUTH : PHUKET : +66 (076) 261-888

<sup>\*</sup> The Company reserves the right to change any of the details in the brochure without prior notice\*