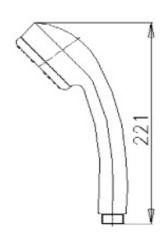

## **Z54**#IR

ฝักบัวพร้อมสาย 1 ฟังก์ชั่น

1 fn. Handshower set

## **Dimension**

THE SIAM SANITARY FITTINGS CO., LTD.

33/11 VIBHAVADEE RANGSIT RD., SEEGAN, DON MUANG, BANGKOK. 10210, THAILAND

EXPORT DEPARTMENT

TEL : +66 (0) 2551-1818-21, +66 (0) 2973-5040-54 EXT. 1200-1223