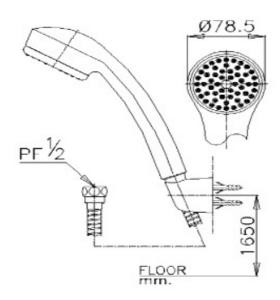

## **Z54**#IR

ฝักบัวพร้อมสาย 1 ฟังก์ชั่น

1 fn. Handshower set

## **Dimension**

THE SIAM SANITARY FITTINGS CO., LTD.

33/11 VIBHAVADEE RANGSIT RD., SEEGAN, DON MUANG, BANGKOK. 10210, THAILAND

EXPORT DEPARTMENT

TEL : +66 (0) 2551-1818-21, +66 (0) 2973-5040-54 EXT. 1200-1223