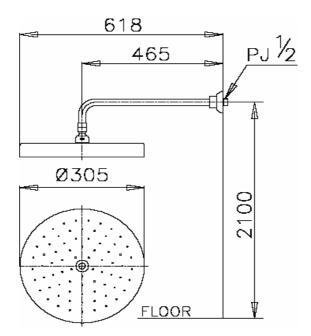

## **SHOWER & ACCESSORIES**

COTTO

Z46X3

ฝักบัวก้านแข็ง 1 ฟังก์ชั่น 12 นิ้ว

1 Fn. Fixed shower /  $\oint$  12"

**Dimension** 

| THE SIAM SANITARY FITTINGS CO., LTD.<br>33/11 VIBHAVADEE RANGSIT RD., SEEGAN, DON MUANG, BANGKOK. 10210, THAILAND | ewfeu studetvisiduel<br>Service Conter<br>CENTER : BANGKOK : +66 (0) 2521-7777                                                                                  |
|-------------------------------------------------------------------------------------------------------------------|-----------------------------------------------------------------------------------------------------------------------------------------------------------------|
| EXPORT DEPARTMENT<br>TEL : +66 (0) 2551-1818-21, +66 (0) 2973-5040-54 EXT. 1200-1223<br>FAX : +66 (0) 2973-3472   | EAST : CHONBURI : +66 (038) 416-222<br>NORTH : CHIANGMAI : +66 (053) 262-888<br>NORTH EAST : KHONKEAN : +66 (043) 220-555<br>SOUTH : PHUKET : +66 (076) 261-888 |