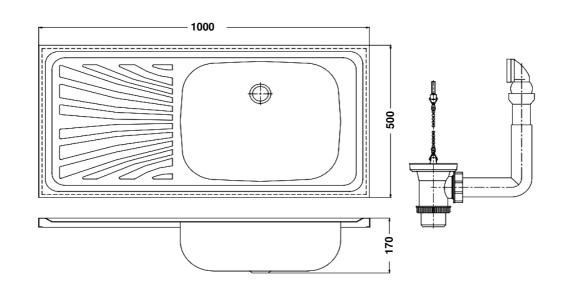

## **Dimeasion**

| THE SIAM SANITARY FITTINGS CO., LTD.                                                                            | Service Conter                                                                                                                                                  |
|-----------------------------------------------------------------------------------------------------------------|-----------------------------------------------------------------------------------------------------------------------------------------------------------------|
| 33/11 VIBHAVADEE RANGSIT RD., SEEGAN, DON MUANG, BANGKOK. 10210, THAILAND                                       | CENTER : BANGKOK : +66 (0) 2521-7777                                                                                                                            |
| EXPORT DEPARTMENT<br>TEL : +66 (0) 2551-1818-21, +66 (0) 2973-5040-54 EXT. 1200-1223<br>FAX : +66 (0) 2973-3472 | EAST : CHONBURI : +66 (038) 416-222<br>NORTH : CHIANGMAI : +66 (053) 262-888<br>NORTH EAST : KHONKEAN : +66 (043) 220-555<br>SOUTH : PHUKET : +66 (076) 261-888 |